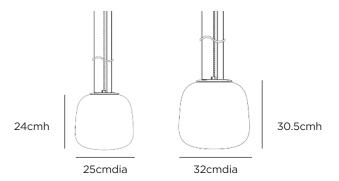

## **DIMENSIONS**

Packaged Small - 42.5x33.5x34.5cmh | Large - 49x40x41cmh Assembled Small - 25cmdiax24cmh | Large - 32cmdiax30.5cmh