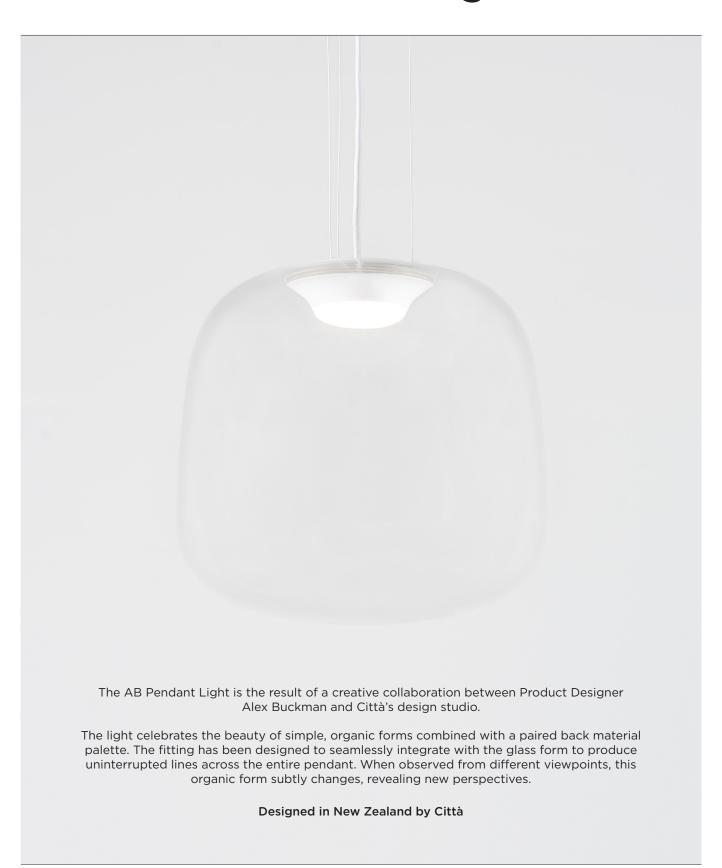

# **AB Pendant Light**

## MATERIAL

Glass EBL0001L | EBL0001S

#### **COLOUR**

Clear