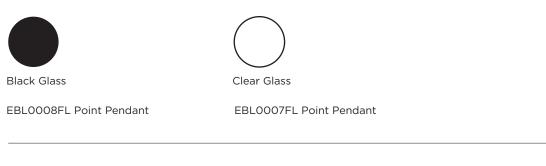

# **Point Floor Lamp**

The Point Floor Lamp is the result of a collaboration between product designer Alex Buckman and Città's 3D design team, David Moreland and Nikolai Sorensen.

The unique lamp makes a statement with its spherical hand-blown glass shade and pared-back aesthetic. The lamp emits an ambient light from the clear, grey shade. The matte black steel column has an integrated switch at the top, allowing you to dim the light





### MATERIAL

Mild Steel / Glass

#### COLOUR



DIMENSIONS: Packaged 37.6x37.6x45cm | 149.5x55x45cm



#### ASSEMBLY

Assembly required.

## WEIGHT

 Packaged
 Glass Sphere + Base Plate: 6.98kg | Lamp Stand: 0.88kg

 WEIGHT
 Glass Sphere + Base Plate: 2.32kg | Lamp Stand: 0.18kg

## CARE/CLEANING INSTRUCTIONS

To be fitted by a qualified electrician. Carefully clean with warm damp cloth.