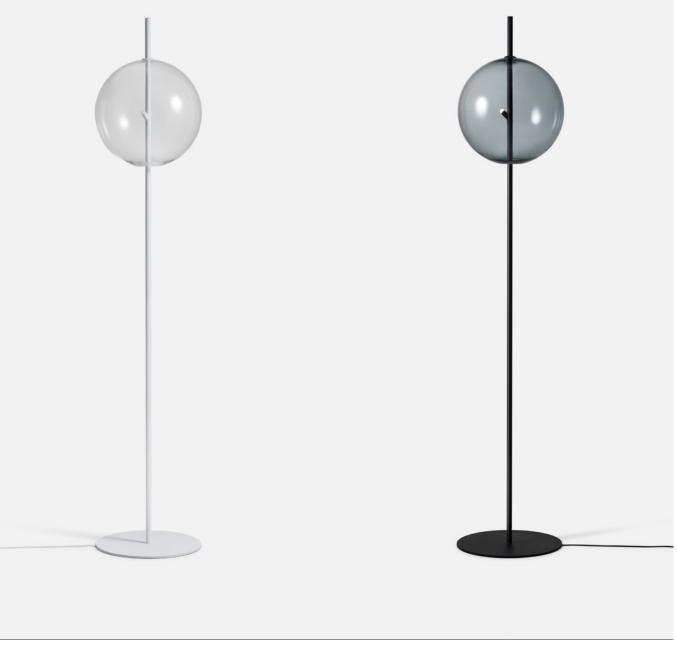

# **Point Floor Lamp**

The Point Floor Lamp is the result of a collaboration between product designer Alex Buckman and Città's 3D design team, David Moreland and Nikolai Sorensen.

The unique lamp makes a statement with its spherical hand-blown glass shade and pared-back aesthetic. The lamp emits an ambient light from the clear, grey shade. The matte black steel column has an integrated switch at the top, allowing you to dim the light

### MATERIAL

Mild Steel / Glass