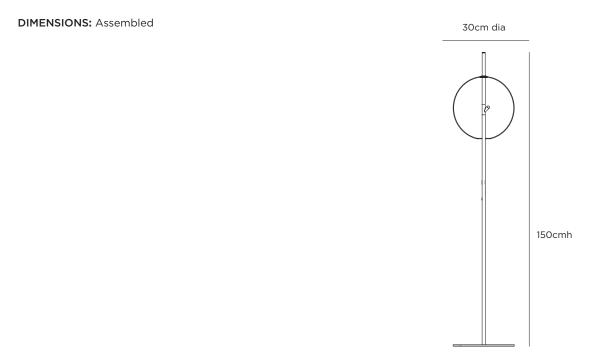

# **Point Floor Lamp**

The Point Floor Lamp is the result of a collaboration between product designer Alex Buckman and Città's 3D design team, David Moreland and Nikolai Sorensen.

The unique lamp makes a statement with its spherical hand-blown glass shade and pared-back aesthetic. The lamp emits an ambient light from the clear, grey shade. The matte black steel column has an integrated switch at the top, allowing you to dim the light





### MATERIAL

Mild Steel / Glass

#### COLOUR



DIMENSIONS: Packaged 37.6x37.6x45cm | 149.5x55x45cm



#### ASSEMBLY

Assembly required.

## WEIGHT

 Packaged
 Glass Sphere + Base Plate: 6.98kg | Lamp Stand: 0.88kg

 WEIGHT
 Glass Sphere + Base Plate: 2.32kg | Lamp Stand: 0.18kg

## CARE/CLEANING INSTRUCTIONS

To be fitted by a qualified electrician. Carefully clean with warm damp cloth.