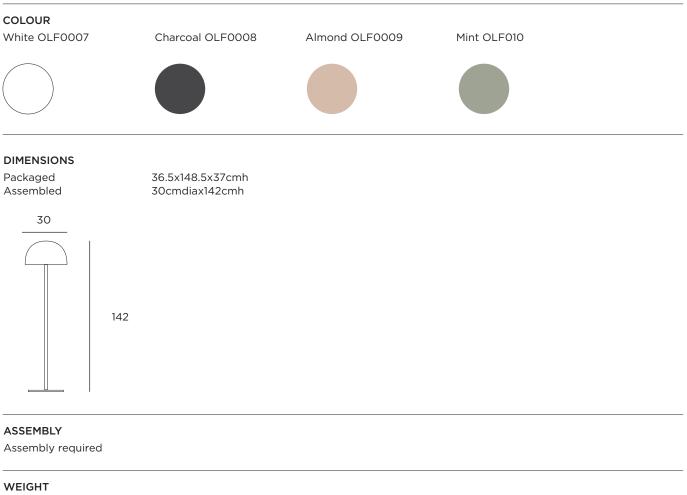

## MATERIAL

Mild Steel / Plastic

Packaged Assembled

5.6kg 4kg

## CARE/CLEANING INSTRUCTIONS

Wipe clean with a dry cloth. Recommended Bulb: Edison screw E14 / max 25 watts / 2 bulbs per light