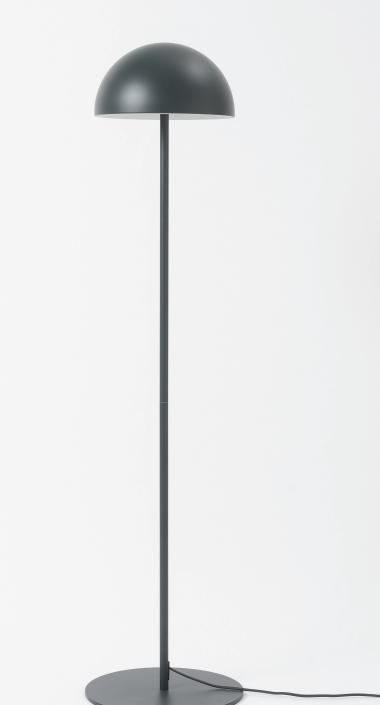

## **Moon Floor Lamp**

Add sleek curves to your home with our Moon lighting range. Made from mild steel the lamp will seamlessly integrate into your space with its matching white componentry. The floor lamp takes a standard edison screw E27 40W lightbulb and is perfected sized as a living room light.